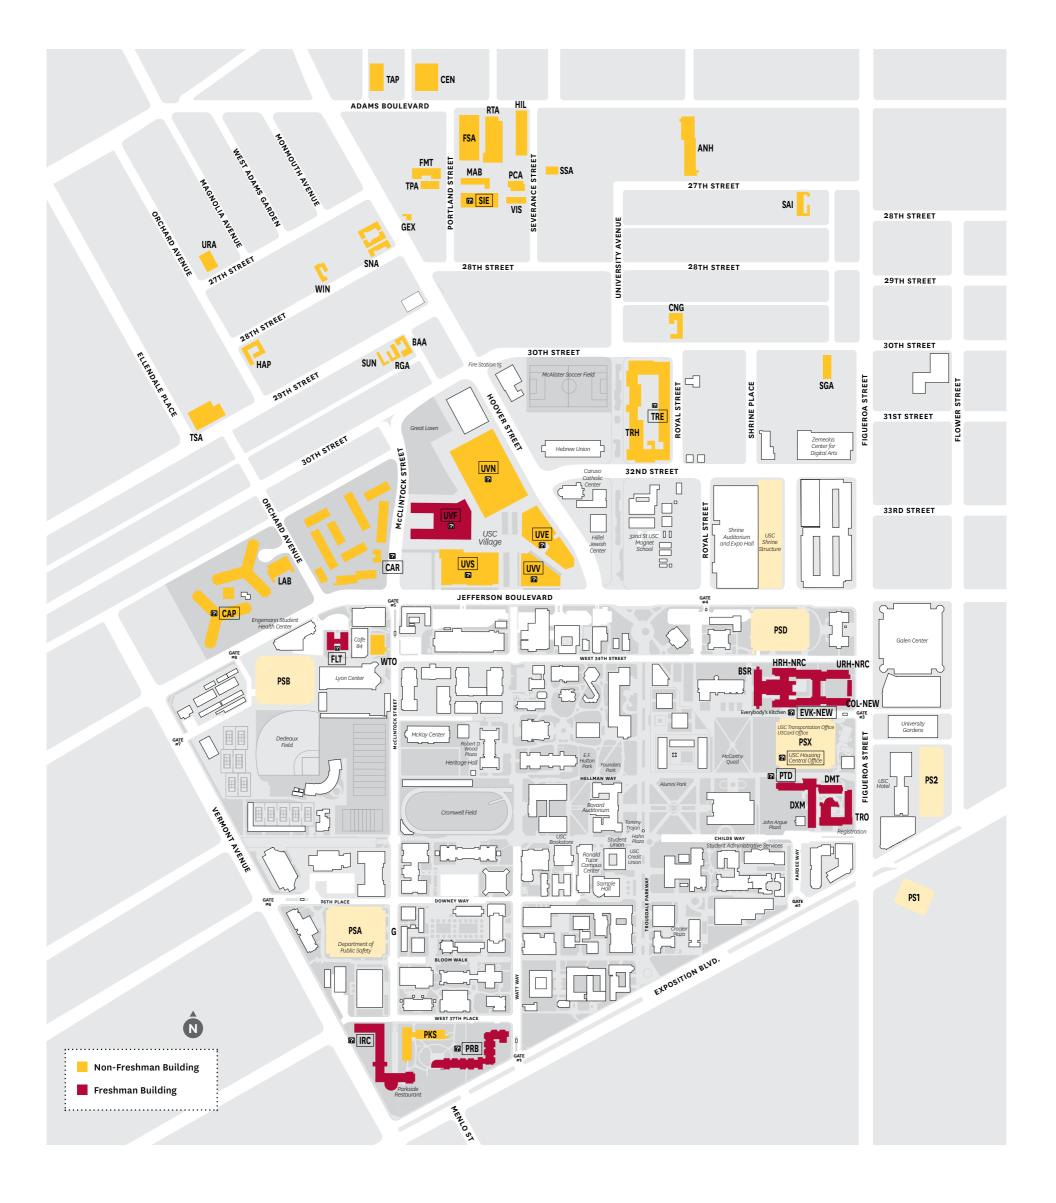

## USC Housing Locations in the University Park Area

| ANH      | Annenberg House   711 West 27th Street                                     |
|----------|----------------------------------------------------------------------------|
| BAA      | Bel Air Apts   1124 West 29th Street                                       |
| BSR      | Birnkrant   642 West 34th Street                                           |
| *CAP     | Century Apts   3115 South Orchard Street                                   |
| *CAR     | Cardinal Gardens Apts   3131 South McClintock Avenue                       |
| CEN      | Centennial Apts   2390 Portland Street                                     |
| CNG      | Cardinal 'N Gold Apts   737 West 30th Street                               |
| COL-NEW  | New Residential College   635 McCarthy Way                                 |
| DMT      | Marks Tower   612 Hellman Way                                              |
| DXM      | Marks Hall   631 Childs Way                                                |
| *EVK-NEW | New Residential College   635 McCarthy Way                                 |
| *FLT     | Fluor Tower   1027 West 34th Street                                        |
| FMT      | Fairmont Apts   2629 Portland Street                                       |
| FSA      | Founders Apts   2610 Portland Street                                       |
| GEX      | Max Kade House   2718 South Hoover Street                                  |
| НАР      | Helena Apts   1220 West 28th Street                                        |
| HRH-NRC  | North Residential College   635 McCarthy Way                               |
| HIL      | Hillview   2605 Severance Street                                           |
| *IRC     | Parkside International Residential College<br>3771 South McClintock Avenue |
| LAB      | La Sorbonne   1170 West 31st Street                                        |

| USC HOU | SING                                                                  |
|---------|-----------------------------------------------------------------------|
| МАВ     | Manor Apts   2636 Portland Street                                     |
| PCA     | Pacific Apts   2637 Severance Street                                  |
| PKS     | Parkside Apts   3730 South McClintock Avenue                          |
| *PRB    | Parkside Arts & Humanities Residential College<br>920 West 37th Place |
| *PTD    | Pardee Tower   614 Hellman Way                                        |
| RGA     | Regent Apts   1138 West 29th Street                                   |
| RTA     | Regal Trojan Apts   870 West Adams Boulevard                          |
| SAI     | Stardust Apts   634 West 27th Street                                  |
| SGA     | Seven Gables Apts   620 West 30th Street                              |
| *SIE    | Sierra Apts   2638 Portland Street                                    |
| SNA     | Senator Apts<br>1101–1109 West 28th & 2715–2733 South Hoover Street   |
| SSA     | Severance Street Apts   2630 Severance Street                         |
| SUN     | Sunset Apts   1144 West 29th Street                                   |
| TAP     | Troyland Apts   955–959 West Adams Boulevard                          |
| TPA     | Twin Palms Apts   2635 Portland Street                                |
| *TRE    | Troy East Apts   3025 Royal Street                                    |
| TRH     | Troy Hall Apts   3025 Royal Street                                    |
| TRO     | Trojan Hall   615 Childs Way                                          |
| TSA     | Terrace Apts   1275 West 29th Street                                  |

| URA     | University Regent Apts   1219 West 27th Street                          |
|---------|-------------------------------------------------------------------------|
| URH-NRC | North Residential College   635 McCarthy Way                            |
| VIS     | Vista Apts   2701 Severance Street                                      |
| WIN     | Windsor Apts   1149 West 28th Street                                    |
| wto     | Webb Tower   1015 West 34th Street                                      |
| *UVE    | Nemirovsky and Bohnett Residential College (NBC)   3201 S Hoover Street |
| *UVF    | McCarthy Honors College (MHC)   3096 South McClintock Avenue            |
| *UVN    | Cowlings and Ilium Residential College (CRC)   3131 South Hoover Street |
| *UVS    | Cale and Irani Residential College (CIC)   929 West Jefferson Boulevard |
| *UVV    | Priam Residential College (MRC)   835 West Jefferson Boulevard          |

\*HOUSING CUSTOMER SERVICE CENTERS