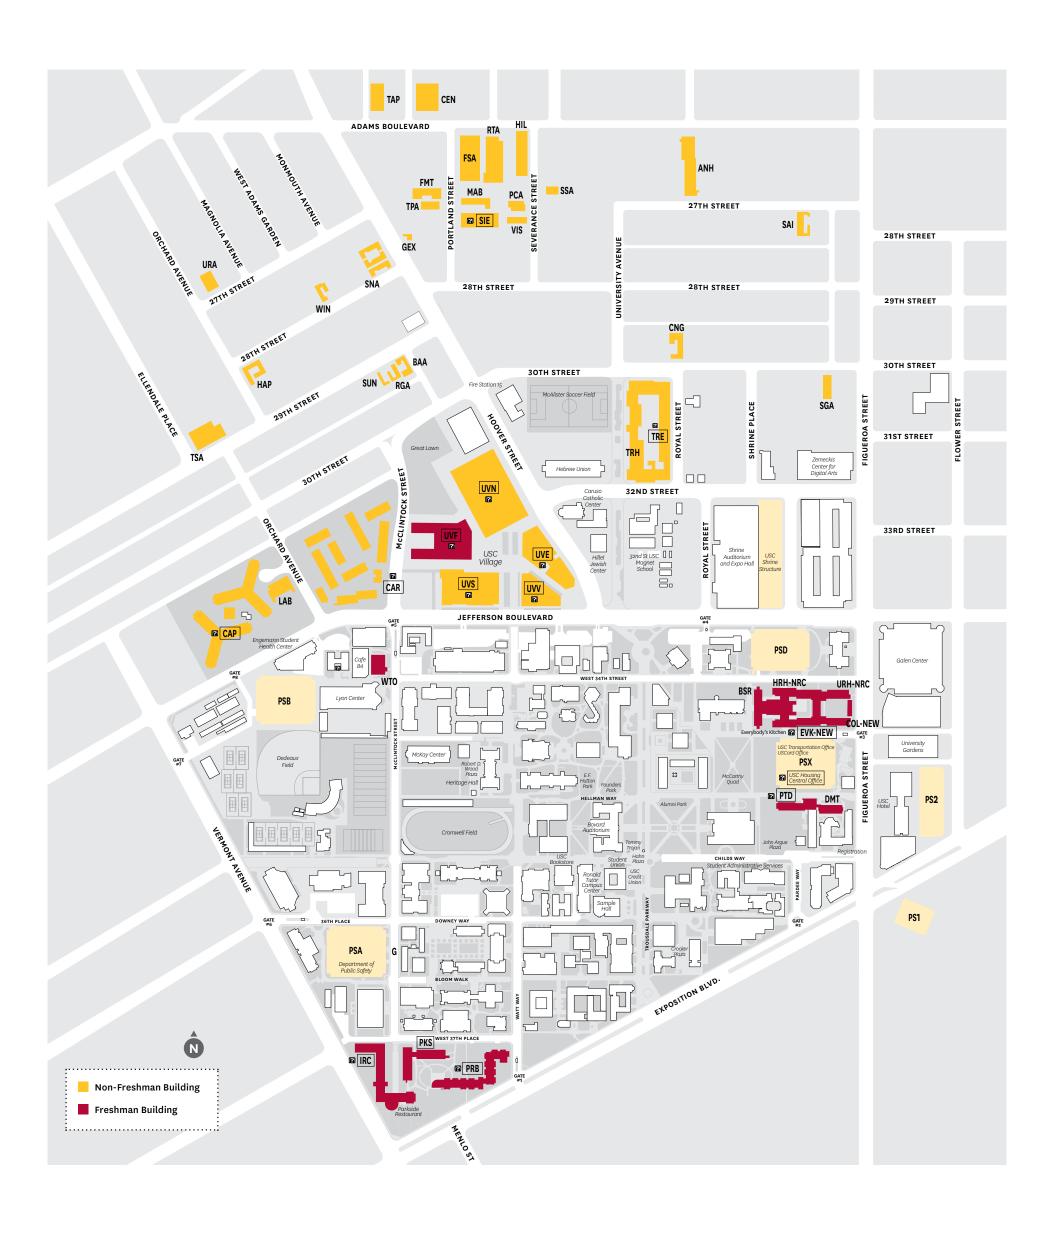

## **USC Housing Locations in the University Park Area**

| USC HOUSI |                                                                            |
|-----------|----------------------------------------------------------------------------|
| ANH       | Annenberg House   711 West 27th Street                                     |
| BAA       | Bel Air Apts   1124 West 29th Street                                       |
| BSR       | Birnkrant   642 West 34th Street                                           |
| *CAP      | Century Apts   3115 South Orchard Street                                   |
| *CAR      | Cardinal Gardens Apts   3131 South McClintock Avenue                       |
| CEN       | Centennial Apts   2390 Portland Street                                     |
| CNG       | Cardinal 'N Gold Apts   737 West 30th Street                               |
| COL-NEW   | New Residential College   635 McCarthy Way                                 |
| DMT       | Marks Tower   612 Hellman Way                                              |
| *EVK-NEW  | New Residential College   635 McCarthy Way                                 |
| FMT       | Fairmont Apts   2629 Portland Street                                       |
| FSA       | Founders Apts   2610 Portland Street                                       |
| GEX       | Max Kade House   2718 South Hoover Street                                  |
| НАР       | Helena Apts   1220 West 28th Street                                        |
| HRH-NRC   | North Residential College   635 McCarthy Way                               |
| HIL       | Hillview   2605 Severance Street                                           |
| *IRC      | Parkside International Residential College<br>3771 South McClintock Avenue |
| LAB       | La Sorbonne   1170 West 31st Street                                        |

| USC HOU | SING                                                                  |
|---------|-----------------------------------------------------------------------|
| MAB     | Manor Apts   2636 Portland Street                                     |
| PCA     | Pacific Apts   2637 Severance Street                                  |
| PKS     | Parkside Apts   3730 South McClintock Avenue                          |
| *PRB    | Parkside Arts & Humanities Residential College<br>920 West 37th Place |
| *PTD    | Pardee Tower   614 Hellman Way                                        |
| RGA     | Regent Apts   1138 West 29th Street                                   |
| RTA     | Regal Trojan Apts   870 West Adams Boulevard                          |
| SAI     | Stardust Apts   634 West 27th Street                                  |
| SGA     | Seven Gables Apts   620 West 30th Street                              |
| *SIE    | Sierra Apts   2638 Portland Street                                    |
| SNA     | Senator Apts<br>1101–1109 West 28th & 2715–2733 South Hoover Street   |
| SSA     | Severance Street Apts   2630 Severance Street                         |
| SUN     | Sunset Apts   1144 West 29th Street                                   |
| TAP     | Troyland Apts   955–959 West Adams Boulevard                          |
| TPA     | Twin Palms Apts   2635 Portland Street                                |
| *TRE    | Troy East Apts   3025 Royal Street                                    |
| TRH     | Troy Hall Apts   3025 Royal Street                                    |

| USC HOUSING |                                                                         |
|-------------|-------------------------------------------------------------------------|
| TSA         | Terrace Apts   1275 West 29th Street                                    |
| URA         | University Regent Apts   1219 West 27th Street                          |
| URH-NRC     | North Residential College   635 McCarthy Way                            |
| VIS         | Vista Apts   2701 Severance Street                                      |
| WIN         | Windsor Apts   1149 West 28th Street                                    |
| WTO         | Webb Tower   1015 West 34th Street                                      |
| *UVE        | Nemirovsky and Bohnett Residential College (NBC)   3201 S Hoover Street |
| *UVF        | McCarthy Honors College (MHC)   3096 South McClintock Avenue            |
| *UVN        | Cowlings and Ilium Residential College (CRC)   3131 South Hoover Street |
| *UVS        | Cale and Irani Residential College (CIC)   929 West Jefferson Boulevard |
| *UVV        | McMorrow Residential College (MRC)   835 West Jefferson Boulevard       |

\*HOUSING CUSTOMER SERVICE CENTERS