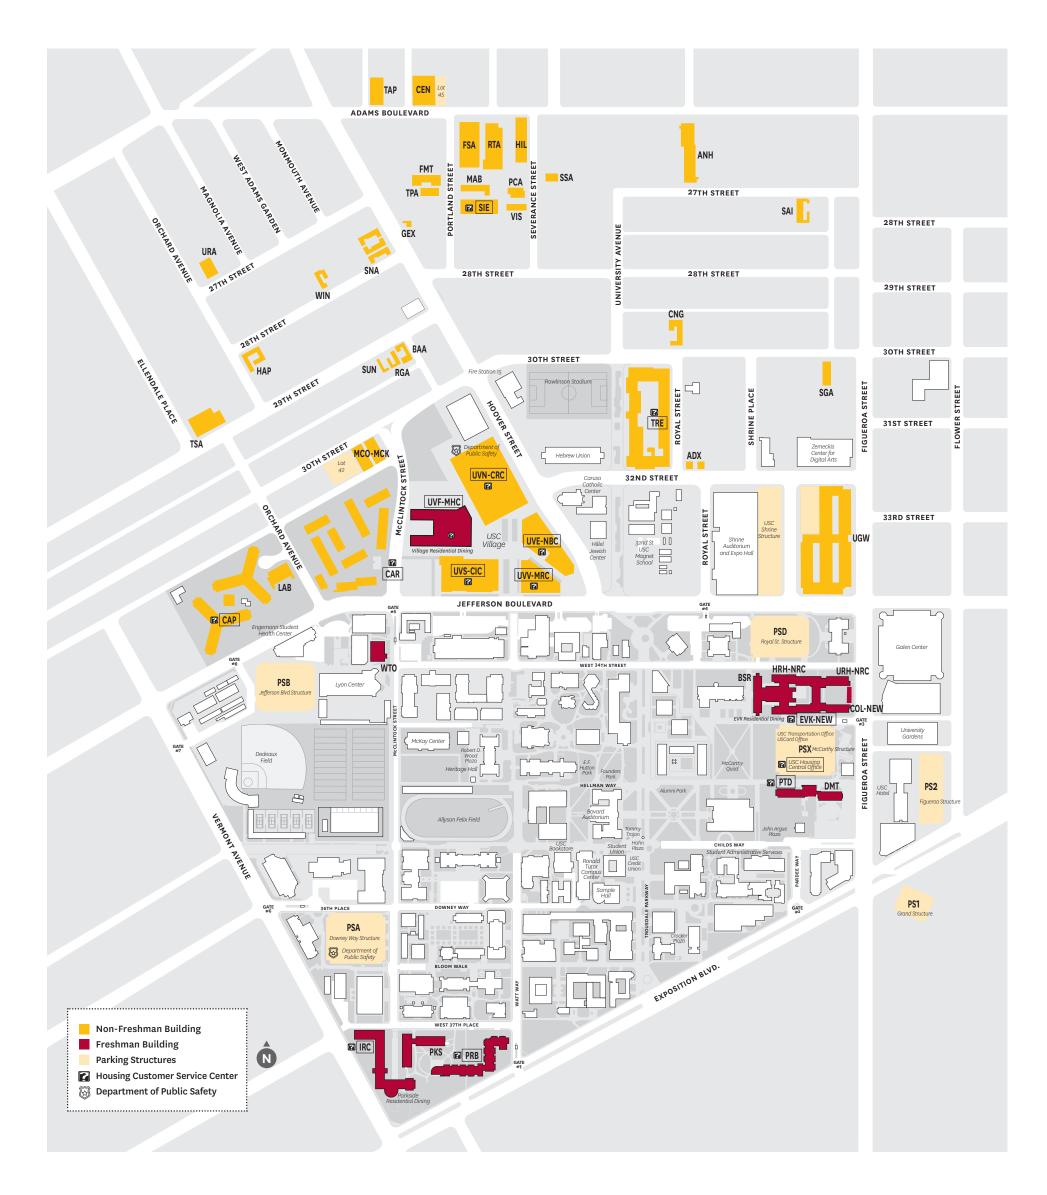

## **USC Housing Locations in the University Park Area**

| USC Housing |                                                      |  |
|-------------|------------------------------------------------------|--|
| ADX         | ADX   725, 727 and 731 West 32nd Street              |  |
| ANH         | Annenberg   711 West 29th Street                     |  |
| BAA         | Bel Air   1124 West 29th Street                      |  |
| BSR         | Birnkrant   642 West 34th Street                     |  |
| *CAP        | Century Apts   3115 South Orchard Street             |  |
| *CAR        | Cardinal Gardens Apts   3131 South McClintock Avenue |  |
| CEN         | Centennial Apts   2390 Portland Street               |  |
| CNG         | Cardinal 'N Gold   737 West 30th Street              |  |
| COL-NEW     | New North Residential College   635 McCarthy Way     |  |
| DMT         | Marks Tower   612 Hellman Way                        |  |
| *EVK-NEW    | New North Residential College   635 McCarthy Way     |  |
| FMT         | Fairmont Apts   2629 Portland Street                 |  |
| FSA         | Founders Apts   2620 Portland Street                 |  |
| GEX         | Max Kade House   2718 South Hoover Street            |  |
| HAP         | Helena Apts   1202 West 28th Street                  |  |
| HRH-NRC     | New North Residential College   635 McCarthy Way     |  |
| HIL         | Hillview   2605 Severance Street                     |  |

| USC Housing |                                                                             |
|-------------|-----------------------------------------------------------------------------|
| *IRC        | Parkside International Residential College   3771 South McClintock Avenue   |
| LAB         | La Sorbonne   1170 West 31st Street                                         |
| MAB         | Manor Apts   2636 Portland Street                                           |
| мсо-мск     | McClintock Apts   1076 and 1082 West 30th Street                            |
| PCA         | Pacific Apts   2637 Portland Street                                         |
| PKS         | Parkside Apts   2730 South McClintock Avenue                                |
| *PRB        | Parkside Arts & Humanities Residential College   930 West 37th Place        |
| *PTD        | Pardee Tower   614 Hellman Way                                              |
| RGA         | Regent Apts   1138 West 29th Street                                         |
| RTA         | Regal Trojan Apts   870 West Adams Boulevard                                |
| SAI         | Stardust Apts   634 West 27th Street                                        |
| SGA         | Seven Gables Apts   620 West 30th Street                                    |
| *SIE        | Sierra Apts   2638 Portland Street                                          |
| SNA         | Senator Apts   1101-1109 West 28th Street and 2715-2733 South Hoover Street |
| SSA         | Severance Street Apts   2630 Severance Street                               |
| SUN         | Sunset Apts   1144 West 29th Street                                         |
| TAP         | Troyland Apts   955-959 West Adams Boulevard                                |

| USC Housing |                                                                         |
|-------------|-------------------------------------------------------------------------|
| TPA         | Twin Palms Apts   2635 Portland Street                                  |
| *TRE        | Troy East Apts   2025 Royal Street                                      |
| TRH         | Troy Hall   2025 Royal Street                                           |
| TSA         | Terrace Apts   1275 West 29th Street                                    |
| UGW         | University Gateway   3335 South Figuerora Street (Not university-owned) |
| URA         | University Regent Apts   1217 West 27th Street                          |
| URH-NRC     | New North Residential College   635 McCarthy Way                        |
| *UVE-NBC    | Nemirovsky and Bohnett Residential College   3201 South Hoover Street   |
| *UVF-MHC    | McCarthy Honors College   3069 South McClintock Avenue                  |
| *UVN-CRC    | Cowlings and Ilium Residential College   3131 South Hoover Street       |
| *UVS-CIC    | Cale and Irani Residential College   929 West Jefferson Boulevard       |
| *UVV-MRC    | McMorrow Residential College   835 West Jefferson Boulevard             |
| VIS         | Vista Apts   2701 Severance Street                                      |
| WIN         | Windsor Apts   1149 West 28th Street                                    |
| WTO         | Web Tower   1015 West 34th Street                                       |

★ HOUSING CUSTOMER SERVICE CENTERS