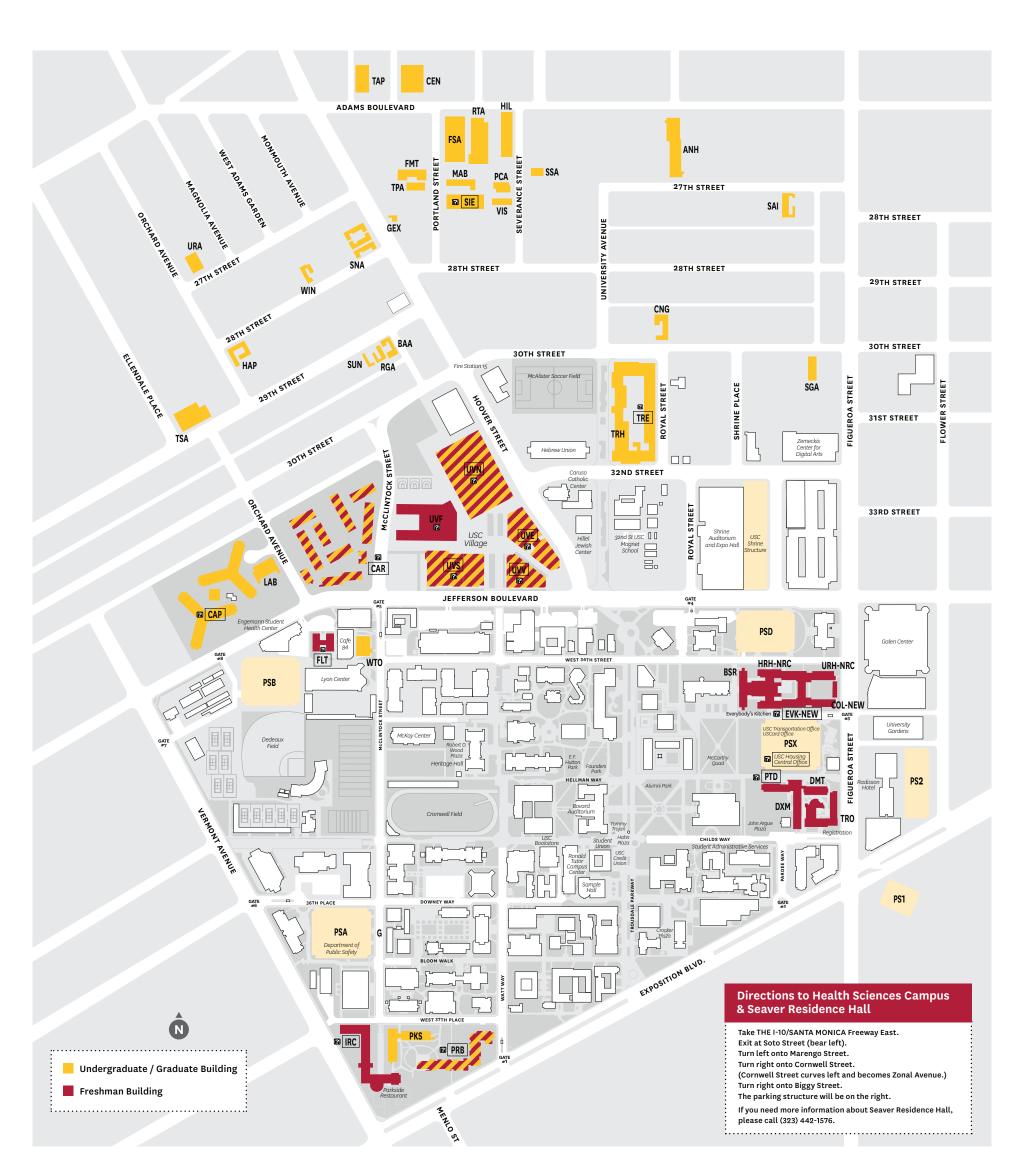

## USC Housing Locations in the University Park Area

| USC HOUSIN | NG .                                                                       |
|------------|----------------------------------------------------------------------------|
| ANH        | Annenberg House   711 West 27th Street                                     |
| BAA        | Bel Air Apts   1124 West 29th Street                                       |
| BSR        | Birnkrant   642 West 34th Street                                           |
| CAP        | Century Apts   3115 Orchard Street                                         |
| 'CAR       | Cardinal Gardens Apts   3131 McClintock Avenue                             |
| CEN        | Centennial Apts   2390 Portland Street                                     |
| CNG        | Cardinal 'n' Gold Apts   737 West 30th Street                              |
| COL-NEW    | New Residential College   635 McCarthy Way                                 |
| DMT        | Marks Tower   612 Hellman Way                                              |
| DXM        | Marks Hall   631 Childs Way                                                |
| EVK-NEW    | New Residential College   635 McCarthy Way                                 |
| FLT        | Fluor Tower   1027 West 34th Street                                        |
| FMT        | Fairmont Apts   2629 Portland Street                                       |
| FSA        | Founders Apts   2610 Portland Street                                       |
| GEX        | Max Kade House   2718 South Hoover Street                                  |
| HAP        | Helena Apts   1220 West 28th Street                                        |
| HRH-NRC    | North Residential College   635 McCarthy Way                               |
| HIL        | Hillview   2605 Severance Street                                           |
| 'IRC       | Parkside International Residential College<br>3771 South McClintock Avenue |
| LAB        | La Sorbonne   1170 West 31st Street                                        |

| USC HOU | USC HOUSING                                                         |  |
|---------|---------------------------------------------------------------------|--|
| MAB     | Manor Apts   2636 Portland Street                                   |  |
| PCA     | Pacific Apts   2637 Severance Street                                |  |
| PKS     | Parkside Apts   3730 McClintock Avenue                              |  |
| *PRB    | Arts & Humanities Residential College<br>920 West 37th Place        |  |
| *PTD    | Pardee Tower   614 Hellman Way                                      |  |
| RGA     | Regent Apts   1138 West 29th Street                                 |  |
| RTA     | Regal Trojan Apts   870 West Adams Boulevard                        |  |
| SAI     | Stardust Apts   634 West 27th Street                                |  |
| SGA     | Seven Gables Apts   620 West 30th Street                            |  |
| *SIE    | Sierra Apts   2638 Portland Street                                  |  |
| SNA     | Senator Apts<br>1101–1109 West 28th & 2715–2733 South Hoover Street |  |
| *SRH    | **Seaver Residence Hall   1969 Zonal Avenue                         |  |
| SSA     | Severance Street Apts   2630 Severance Street                       |  |
| SUN     | Sunset Apts   1144 West 29th Street                                 |  |
| TAP     | Troyland Apts   955–959 West Adams                                  |  |
| TPA     | Twin Palms Apts   2635 Portland Street                              |  |
| *TRE    | Troy East Apts   3025 Royal Street                                  |  |
| TRH     | Troy Hall Apts   3025 Royal Street                                  |  |
| TRO     | Trojan Hall   615 Childs Way                                        |  |

| TSA     | Terrace Apts   1275 West 29th Street                |
|---------|-----------------------------------------------------|
| URA     | University Regent Apts   1219 West 27th Street      |
| URH-NRC | North Residential College   635 McCarthy Way        |
| VIS     | Vista Apts   2701 Severance Street                  |
| WIN     | Windsor Apts   1149 West 28th Street                |
| WTO     | Webb Tower   1015 West 34th Street                  |
| UVE     | USC Village Building #8   3201 S Hoover Street      |
| UVF     | McCarthy Honors College   3096 S McClintock Avenue  |
| UVN     | USC Village Building #9   3131 S Hoover Street      |
| UVS     | USC Village Building #6   929 W Jefferson Boulevard |
| UVV     | USC Village Building #7   835 W Jefferson Boulevard |

\*HOUSING CUSTOMER SERVICE CENTERS

\*\*Not shown. Seaver Residence Hall (SRH) is located on the Health Sciences Campus, about five miles from the University Park Campus. See directions belov