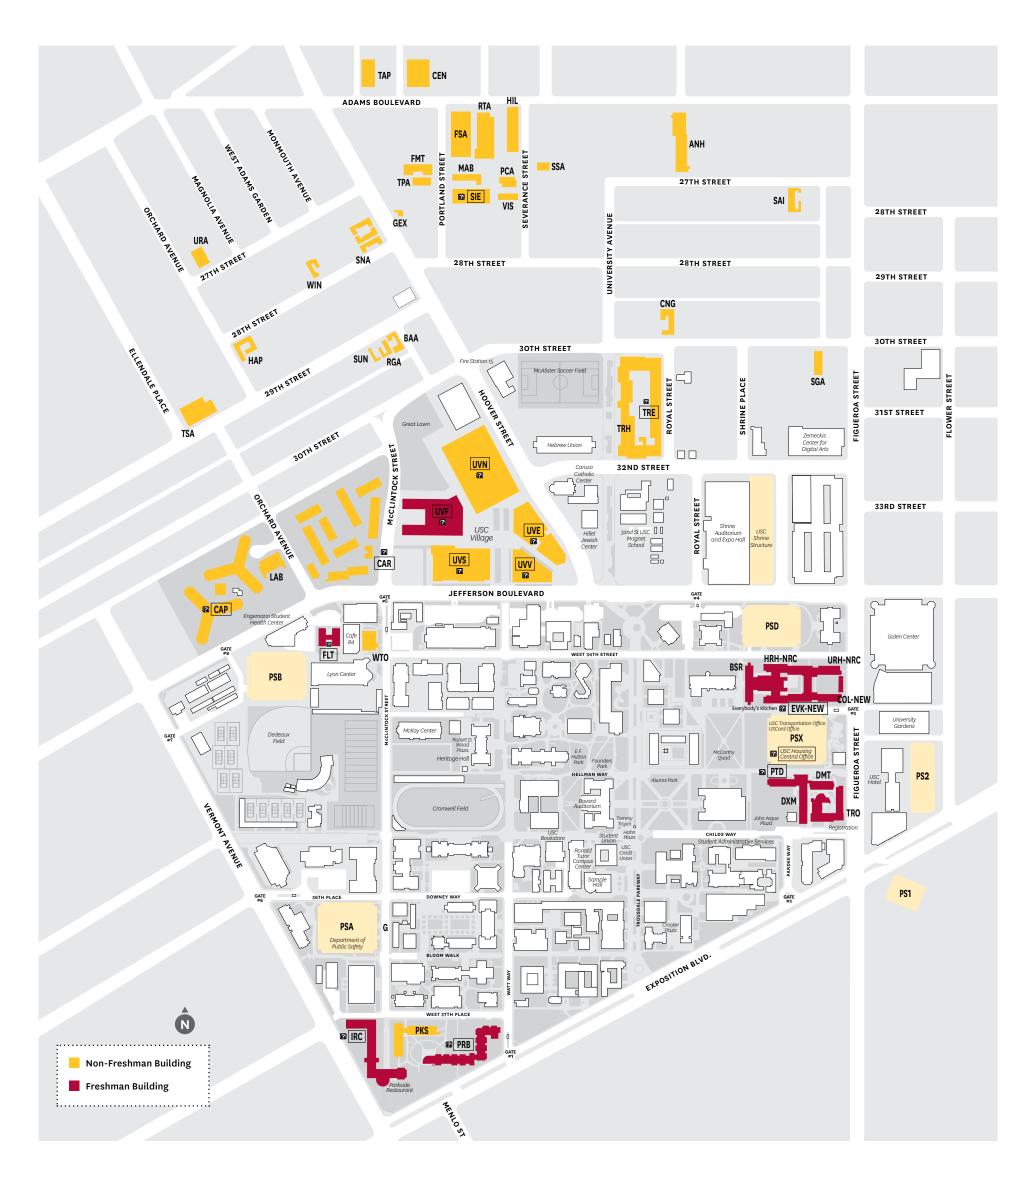

## USC Housing Locations in the University Park Area

| ANH      | Annenberg House   711 West 27th Street                                     |
|----------|----------------------------------------------------------------------------|
| BAA      | Bel Air Apts   1124 West 29th Street                                       |
| BSR      | Birnkrant   642 West 34th Street                                           |
| *CAP     | Century Apts   3115 South Orchard Street                                   |
| *CAR     | Cardinal Gardens Apts   3131 South McClintock Avenue                       |
| CEN      | Centennial Apts   2390 Portland Street                                     |
| CNG      | Cardinal 'N Gold Apts   737 West 30th Street                               |
| COL-NEW  | New Residential College   635 McCarthy Way                                 |
| DMT      | Marks Tower   612 Hellman Way                                              |
| DXM      | Marks Hall   631 Childs Way                                                |
| *EVK-NEW | New Residential College   635 McCarthy Way                                 |
| *FLT     | Fluor Tower   1027 West 34th Street                                        |
| FMT      | Fairmont Apts   2629 Portland Street                                       |
| FSA      | Founders Apts   2610 Portland Street                                       |
| GEX      | Max Kade House   2718 South Hoover Street                                  |
| НАР      | Helena Apts   1220 West 28th Street                                        |
| HRH-NRC  | North Residential College   635 McCarthy Way                               |
| HIL      | Hillview   2605 Severance Street                                           |
| *IRC     | Parkside International Residential College<br>3771 South McClintock Avenue |
| LAB      | La Sorbonne   1170 West 31st Street                                        |

| USC HOUSING |                                                                       |  |
|-------------|-----------------------------------------------------------------------|--|
| MAB         | Manor Apts   2636 Portland Street                                     |  |
| PCA         | Pacific Apts   2637 Severance Street                                  |  |
| PKS         | Parkside Apts   3730 South McClintock Avenue                          |  |
| *PRB        | Parkside Arts & Humanities Residential College<br>920 West 37th Place |  |
| *PTD        | Pardee Tower   614 Hellman Way                                        |  |
| RGA         | Regent Apts   1138 West 29th Street                                   |  |
| RTA         | Regal Trojan Apts   870 West Adams Boulevard                          |  |
| SAI         | Stardust Apts   634 West 27th Street                                  |  |
| SGA         | Seven Gables Apts   620 West 30th Street                              |  |
| *SIE        | Sierra Apts   2638 Portland Street                                    |  |
| SNA         | Senator Apts<br>1101–1109 West 28th & 2715–2733 South Hoover Street   |  |
| SSA         | Severance Street Apts   2630 Severance Street                         |  |
| SUN         | Sunset Apts   1144 West 29th Street                                   |  |
| TAP         | Troyland Apts   955–959 West Adams Boulevard                          |  |
| TPA         | Twin Palms Apts   2635 Portland Street                                |  |
| *TRE        | Troy East Apts   3025 Royal Street                                    |  |
| TRH         | Troy Hall Apts   3025 Royal Street                                    |  |
| TRO         | Trojan Hall   615 Childs Way                                          |  |
| TSA         | Terrace Apts   1275 West 29th Street                                  |  |

| USC HOUSING |                                                                         |
|-------------|-------------------------------------------------------------------------|
| URA         | University Regent Apts   1219 West 27th Street                          |
| URH-NRC     | North Residential College   635 McCarthy Way                            |
| VIS         | Vista Apts   2701 Severance Street                                      |
| WIN         | Windsor Apts   1149 West 28th Street                                    |
| WTO         | Webb Tower   1015 West 34th Street                                      |
| *UVE        | Nemirovsky and Bohnett Residential College (NBC)   3201 S Hoover Street |
| *UVF        | McCarthy Honors College (MHC)   3096 South McClintock Avenue            |
| *UVN        | Cowlings and Ilium Residential College (CRC)   3131 South Hoover Street |
| *UVS        | Cale and Irani Residential College (CIC)   929 West Jefferson Boulevard |
| *UVV        | McMorrow Residential College (MRC)   835 West Jefferson Boulevard       |

\*HOUSING CUSTOMER SERVICE CENTERS