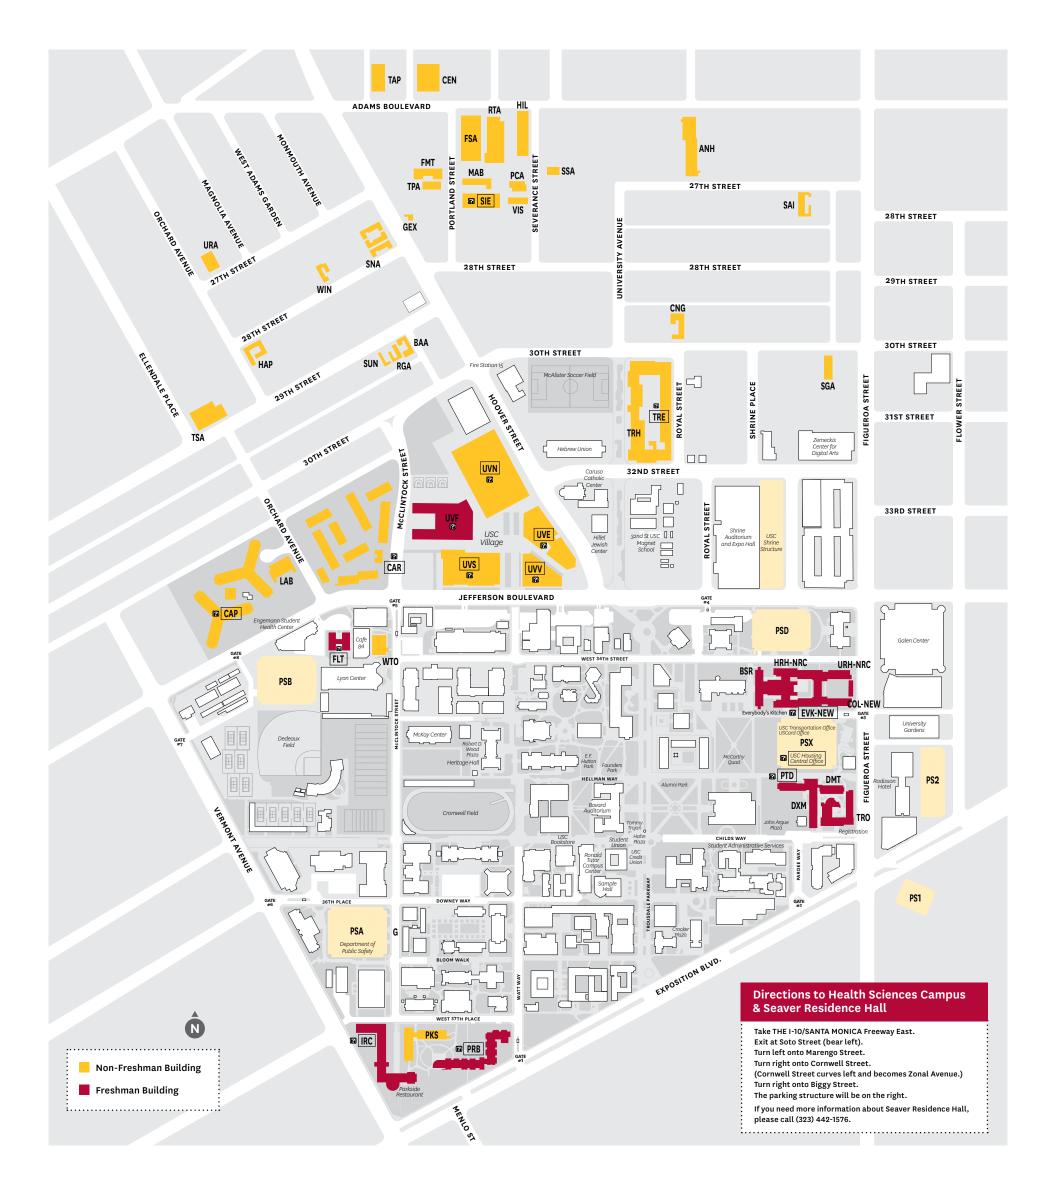

## USC Housing Locations in the University Park Area

| USC HOUSING |                                                                            |
|-------------|----------------------------------------------------------------------------|
| ANH         | Annenberg House   711 West 27th Street                                     |
| BAA         | Bel Air Apts   1124 West 29th Street                                       |
| BSR         | Birnkrant   642 West 34th Street                                           |
| *CAP        | Century Apts   3115 Orchard Street                                         |
| *CAR        | Cardinal Gardens Apts   3131 McClintock Avenue                             |
| CEN         | Centennial Apts   2390 Portland Street                                     |
| CNG         | Cardinal 'n' Gold Apts   737 West 30th Street                              |
| COL-NEW     | New Residential College   635 McCarthy Way                                 |
| DMT         | Marks Tower   612 Hellman Way                                              |
| DXM         | Marks Hall   631 Childs Way                                                |
| *EVK-NEW    | New Residential College   635 McCarthy Way                                 |
| *FLT        | Fluor Tower   1027 West 34th Street                                        |
| FMT         | Fairmont Apts   2629 Portland Street                                       |
| FSA         | Founders Apts   2610 Portland Street                                       |
| GEX         | Max Kade House   2718 South Hoover Street                                  |
| НАР         | Helena Apts   1220 West 28th Street                                        |
| HRH-NRC     | North Residential College   635 McCarthy Way                               |
| HIL         | Hillview   2605 Severance Street                                           |
| *IRC        | Parkside International Residential College<br>3771 South McClintock Avenue |
| LAB         | La Sorbonne   1170 West 31st Street                                        |

| USC HOUSING |                                                                     |  |
|-------------|---------------------------------------------------------------------|--|
| МАВ         | Manor Apts   2636 Portland Street                                   |  |
| PCA         | Pacific Apts   2637 Severance Street                                |  |
| PKS         | Parkside Apts   3730 McClintock Avenue                              |  |
| *PRB        | Arts & Humanities Residential College<br>920 West 37th Place        |  |
| *PTD        | Pardee Tower   614 Hellman Way                                      |  |
| RGA         | Regent Apts   1138 West 29th Street                                 |  |
| RTA         | Regal Trojan Apts   870 West Adams Boulevard                        |  |
| SAI         | Stardust Apts   634 West 27th Street                                |  |
| SGA         | Seven Gables Apts   620 West 30th Street                            |  |
| *SIE        | Sierra Apts   2638 Portland Street                                  |  |
| SNA         | Senator Apts<br>1101–1109 West 28th & 2715–2733 South Hoover Street |  |
| *SRH        | **Seaver Residence Hall   1969 Zonal Avenue                         |  |
| SSA         | Severance Street Apts   2630 Severance Street                       |  |
| SUN         | Sunset Apts   1144 West 29th Street                                 |  |
| ТАР         | Troyland Apts   955–959 West Adams                                  |  |
| TPA         | Twin Palms Apts   2635 Portland Street                              |  |
| *TRE        | Troy East Apts   3025 Royal Street                                  |  |
| TRH         | Troy Hall Apts   3025 Royal Street                                  |  |
| TRO         | Trojan Hall   615 Childs Way                                        |  |
|             |                                                                     |  |

| USC HOUSING |                                                     |
|-------------|-----------------------------------------------------|
| TSA         | Terrace Apts   1275 West 29th Street                |
| URA         | University Regent Apts   1219 West 27th Street      |
| URH-NRC     | North Residential College   635 McCarthy Way        |
| VIS         | Vista Apts   2701 Severance Street                  |
| WIN         | Windsor Apts   1149 West 28th Street                |
| WTO         | Webb Tower   1015 West 34th Street                  |
| UVE         | USC Village Building #8   3201 S Hoover Street      |
| UVF         | McCarthy Honors College   3096 S McClintock Avenue  |
| UVN         | USC Village Building #9   3131 S Hoover Street      |
| UVS         | USC Village Building #6   929 W Jefferson Boulevard |
| UVV         | USC Village Building #7   835 W Jefferson Boulevard |

## \*HOUSING CUSTOMER SERVICE CENTERS

\*\*Not shown. Seaver Residence Hall (SRH) is located on the Health Sciences Campus, about five miles from the University Park Campus. See directions below.